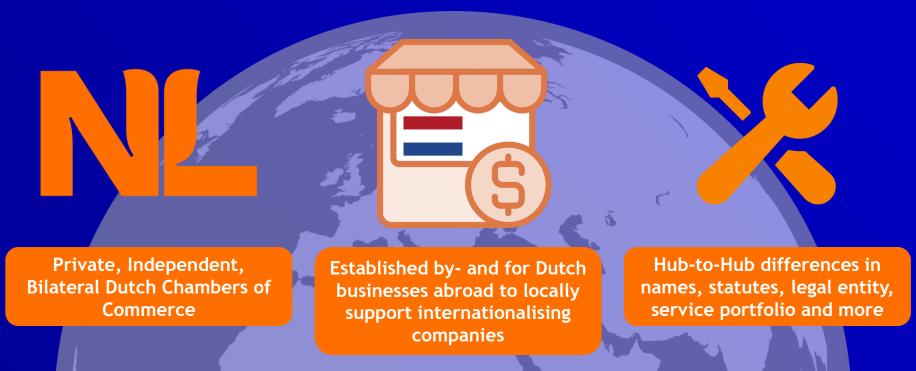

## What are NL Business Hubs?

- Dutch chambers of commerce abroad that are a member of the NL Business Hub Network, powered by NLinBusiness.com
- Established to grow and facilitatie local Dutch business community, now also open to newcomers from NL (soft-landing)
- NL Business Hub Network is an organization by- and for the Hubs. NLinBusiness.com acts as "HQ" for the network.